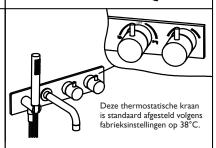

#### I.2 Druk

Onder de druk 0.3 + 0.02 Mpa, douchemengkraan, stroomsnelheid 0.33L/S, wastafelmengkraan, bidet, spoelbak & hoofddouche, stroomsnelheid 0.15L/S

2. Aanbevolen water-inlaat-temperatuur 4°-80°C.

## **TESTEN**

- I. Sluit de kraan, open de inlaatklep en controleer op lekkages.
- 2. Open de kraan, open de inlaatklep, draai aan de knoppen en controleer op lekkages.
- 3. Trek bij gebruik van de slang niet te krachtig om scheuren in de slang te voorkomen.