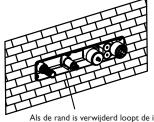

Verwijder de cover van de ingesloten doos, gebruik een mes om de rand van de doos buiten het tegelvlak te verwijderen.

Als de rand is verwijderd loopt de ingesloten doos gelijk met het tegelvlak.