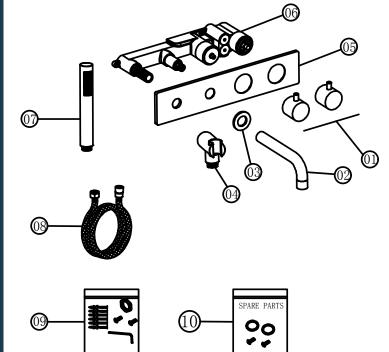

## **INHOUD**

- 01. Hendel
- 02. Uitloop
- 03. Rozet
- 04. Douchehouder
- 05. Kraanplaat
- 06. Kraanhuis
- 07. Handdouche
- 08. Doucheslang
- 09. Bevestigingsmateriaal
- 10. Reserve onderdelen