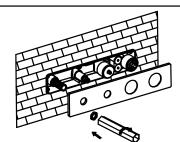

### **INSTALLATIE**

- I. De minimale afmeting van de uitsparing in de muur voor het inbouwdeel is  $365 \times 95$  mm met een diepte van 68-88 mm.
- 2. Houd de pijp vrij van vreemde stoffen voordat deze wordt afgetapt.
- 3. De koud- en warmwaterleiding moet worden aangesloten zoals afgebeeld.
- 3. Controleer op lekkages voordat u de muur afdicht.
- 4. De afmeting van de overdekte tegel moet kleiner zijn dan die van de kraanplaat (380 x 80 mm).