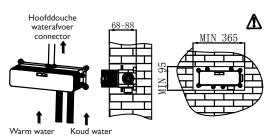

### **INSTALLATIE**

- I. De minimale afmeting van de uitsparing in de muur voor het inbouwdeel is  $365 \times 95$  mm met een diepte van 68-88 mm.
- 2. Houd de pijp vrij van vreemde stoffen voordat deze wordt afgetapt.
- 3. De koud- en warmwaterleiding moet worden aangesloten zoals afgebeeld.
- 3. Controleer op lekkages voordat u de muur afdicht.
- 4. De afmeting van de overdekte tegel moet kleiner zijn dan die van de kraanplaat (380 x 80 mm).