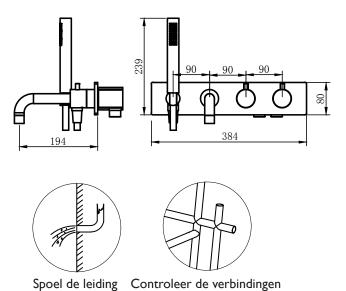

## **BELANGRIJK**

schoon

- 1. Spoel voor montage eerst de leidingen schoon om vuil te verwijderen wat schadelijk is voor het binnenwerk van de mengkraan.
- 2. Controleer na het installeren van de kraan of alle verbindingen goed zijn aangesloten en of er lekkages zijn.
- 3. Zorg dat de slang bij gebruik niet gedraaid zit en voorkom een breuk in de slang.

### **INSTALLATIE**

- I. De minimale afmeting van de uitsparing in de muur voor het inbouwdeel is  $365 \times 95$  mm met een diepte van 68-88 mm.
- 2. Houd de pijp vrij van vreemde stoffen voordat deze wordt afgetapt.
- 3. De koud- en warmwaterleiding moet worden aangesloten zoals afgebeeld.
- 3. Controleer op lekkages voordat u de muur afdicht.
- 4. De afmeting van de overdekte tegel moet kleiner zijn dan die van de kraanplaat (380 x 80 mm).