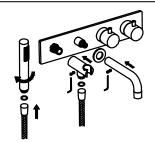

## **INHOUD**

- 01. Hendel
- 02. Uitloop
- 03. Rozet
- 04. Douchehouder
- 05. Kraanplaat
- 06. Kraanhuis
- 07. Handdouche
- 08. Doucheslang
- 09. Bevestigingsmateriaal
- 10. Reserve onderdelen

### **INSTALLATIE**

- I. De minimale afmeting van de uitsparing in de muur voor het inbouwdeel is  $365 \times 95$  mm met een diepte van 68-88 mm.
- 2. Houd de pijp vrij van vreemde stoffen voordat deze wordt afgetapt.
- 3. De koud- en warmwaterleiding moet worden aangesloten zoals afgebeeld.
- 3. Controleer op lekkages voordat u de muur afdicht.
- 4. De afmeting van de overdekte tegel moet kleiner zijn dan die van de kraanplaat (380 x 80 mm).