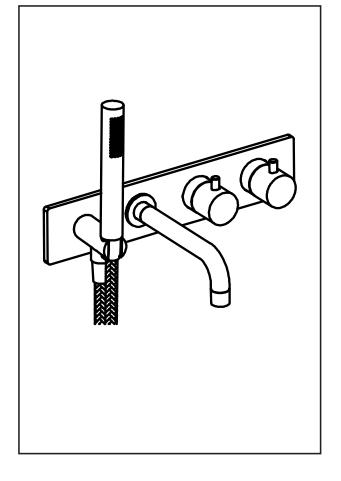

## **INHOUD**

- 01. Hendel
- 02. Uitloop
- 03. Rozet
- 04. Douchehouder
- 05. Kraanplaat
- 06. Kraanhuis
- 07. Handdouche
- 08. Doucheslang
- 09. Bevestigingsmateriaal
- 10. Reserve onderdelen

### **INSTALLATIE**

- I. De minimale afmeting van de uitsparing in de muur voor het inbouwdeel is  $365 \times 95$  mm met een diepte van 68-88 mm.
- 2. Houd de pijp vrij van vreemde stoffen voordat deze wordt afgetapt.
- 3. De koud- en warmwaterleiding moet worden aangesloten zoals afgebeeld.
- 3. Controleer op lekkages voordat u de muur afdicht.
- 4. De afmeting van de overdekte tegel moet kleiner zijn dan die van de kraanplaat (380 x 80 mm).