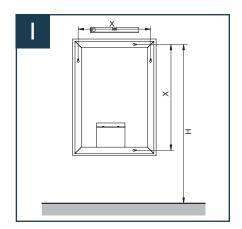

## Montage instructies



## QUATRO SPIEGEL RECHTHOEK MET LED















Druk kort op het pictogram om de verlichting en verwarming aan of uit te zetten.

Houd het pictogram ingedrukt om de kleurtemperatuur/dimmer te veranderen.

LET OP: de verlichting schakelt na 1 uur automatisch uit. De verlichting van de touch button blijft wel altijd branden.

Onderhoud: gebruik bij het reinigen van de spiegel een zachte, droge, niet-schurende doek terwijl de stroom is uitgeschakeld. Gebruik geen reinigingsmiddelen of schuurmiddelen. Schakel tijdens installatie en onderhoud altijd de stroomtoevoer uit.

<sup>\*</sup> Alle getoonde afbeeldingen zijn alleen voor illustratieve doeleinden. Afwijkingen van de producten zijn mogelijk.

<sup>\*</sup> Check voor montage of de producten beschadigd zijn tijdens het transport.