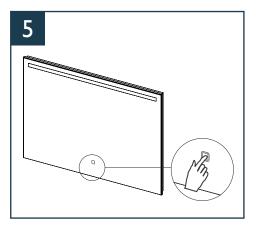

## AMBI ONE SPIEGEL RECHTHOEK MET LED

Druk kort op het pictogram om de verlichting en verwarming aan of uit te zetten.

Houd het pictogram ingedrukt om de kleurtemperatuur/dimmer te veranderen.

LET OP: de verlichting schakelt na 1 uur automatisch uit. De verlichting van de touch button blijft wel altijd branden.