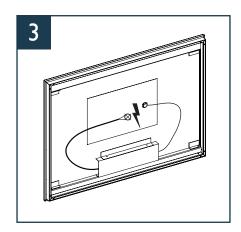

## Montage instructies



## AMBI ONE SPIEGEL RECHTHOEK MET LED















Druk kort op het pictogram om de verlichting en verwarming aan of uit te zetten.

Houd het pictogram ingedrukt om de kleurtemperatuur/dimmer te veranderen.

LET OP: de verlichting schakelt na 1 uur automatisch uit. De verlichting van de touch button blijft wel altijd branden.

Onderhoud: gebruik bij het reinigen van de spiegel een zachte, droge, niet-schurende doek terwijl de stroom is uitgeschakeld. Gebruik geen reinigingsmiddelen of schuurmiddelen. Schakel tijdens installatie en onderhoud altijd de stroomtoevoer uit.

<sup>\*</sup> Alle getoonde afbeeldingen zijn alleen voor illustratieve doeleinden. Afwijkingen van de producten zijn mogelijk.

<sup>\*</sup> Check voor montage of de producten beschadigd zijn tijdens het transport.