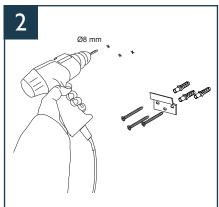

Onderhoud: gebruik bij het reinigen van de spiegel een zachte, droge, niet-schurende doek terwijl de stroom is uitgeschakeld. Gebruik geen reinigingsmiddelen of schuurmiddelen. Schakel tijdens installatie en onderhoud altijd de stroomtoevoer uit.

<sup>\*</sup> Alle getoonde afbeeldingen zijn alleen voor illustratieve doeleinden. Afwijkingen van de producten zijn mogelijk.

<sup>\*</sup> Check voor montage of de producten beschadigd zijn tijdens het transport.