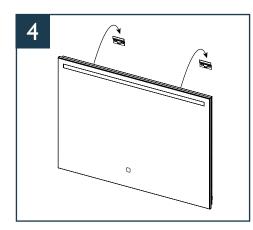

## Montage instructies



## AMBI ONE SPIEGEL RECHTHOEK MET LED















Druk kort op het pictogram om de verlichting en verwarming aan of uit te zetten.

Houd het pictogram ingedrukt om de kleurtemperatuur/dimmer te veranderen.

LET OP: de verlichting schakelt na 1 uur automatisch uit. De verlichting van de touch button blijft wel altijd branden.

Onderhoud: gebruik bij het reinigen van de spiegel een zachte, droge, niet-schurende doek terwijl de stroom is uitgeschakeld. Gebruik geen reinigingsmiddelen of schuurmiddelen. Schakel tijdens installatie en onderhoud altijd de stroomtoevoer uit.

<sup>\*</sup> Alle getoonde afbeeldingen zijn alleen voor illustratieve doeleinden. Afwijkingen van de producten zijn mogelijk.

<sup>\*</sup> Check voor montage of de producten beschadigd zijn tijdens het transport.